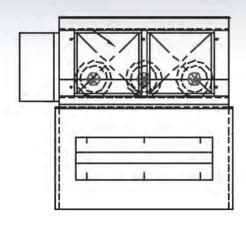

T-8 type, four-tube fixture, mounted behind safety glass; appropriately sealed from the interior of the spray booth. All fixtures are UL listed and approved for their intended use and placement.

#### PLC BASED PURGE CONTROL

This feature assures the safe operation of the coatings enclosure, by maintaining the airflow at design levels. During operation overspray powder accumulates on the cartridge filters. As the cartridge filters load, airflow decreases and negative pressure rises within the air handler. A timer activates a system of air purging valves that clear the cartridge filters of accumulated powder to ensure maximum life.









# AIR SOLUTIONS

Air Solutions, Inc. 40 Avebury Cove Eads, TN 38028 Ph 901-290-5090 Fx 901-290-5091

website: www.airsolutions.us

## LAB POWDER BOOTH



**PLAN VIEW** 



FRONT ELEVATION



RIGHT ELEVATION