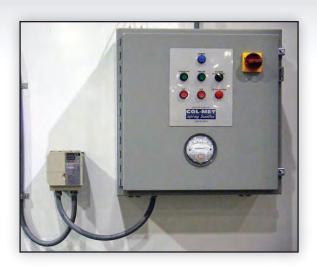

#### **CONTROL EQUIPMENT**

- •PLC controlled
- On-demand adjustable pulsing
- Quick clean/purge mode
- ·Manual pulse off switch
- •Circuit breaker protection
- ·Air proving switch

#### PLC BASED PURGE CONTROL

This feature assures the safe operation of the coatings enclosure, by maintaining the airflow at design levels. During operation overspray powder accumulates on the cartridge filters. As the cartridge filters load, airflow decreases and negative pressure rises within the air handler. A timer activates a system of air purging valves that clear the cartridge filters of accumulated powder to ensure maximum life.