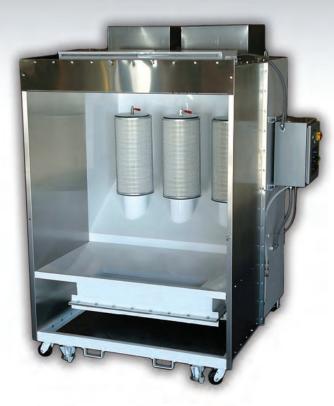

## LAB POWDER BOOTH WITH ROLLAWAY CASTER BASE

Control panel and VFD included

### CONSTRUCTION FEATURES / ADVANTAGES

- Streamlined modular design
- •Extremely quiet less than 78 DBA
- •Top final filter discharge environmentally friendly
- •Easy-to-change airtight cartridge filters
- •Compact plenum design offers larger work area
- Locking caster base

#### **PANELS**

Panels are fabricated from 18-gauge prime quality stainless steel, flanged and precision punched on 6" centers for maximum rigidity. Panels are fastened together with 5/16" nuts and bolts, and are to be sealed with the provided caulk following assembly.

#### **BASE ASSEMBLY**

The rollaway base assembly cabinet and floor support is fabricated with 3" channel steel and formed 10-gauge mild steel (welded construction). The finish will be white powder coating.