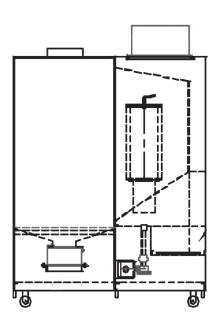

## LAB POWDER BOOTH WITH ROLLAWAY CASTER BASE

Control panel and VFD included

#### **BASE ASSEMBLY**

The rollaway base assembly cabinet and floor support is fabricated with 3" channel steel and formed 10-gauge mild steel (welded construction). The finish will be white powder coating.