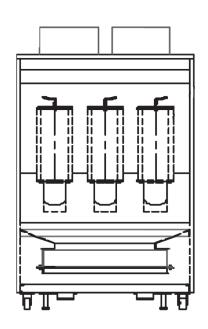

e fixture, mounted behind safety glass; appropriately sealed from the interior of the spray booth. All fixtures are UL listed and approved for their intended use and placement.

#### PLC BASED PURGE CONTROL

This feature assures the safe operation of the coatings enclosure, by maintaining the airflow at design levels. During operation overspray powder accumulates on the cartridge filters. As the cartridge filters load, airflow decreases and negative pressure rises within the air handler. A timer activates a system of air purging valves that clear the cartridge filters of accumulated powder to ensure maximum life.









# AIR SOLUTIONS

Air Solutions, Inc. 40 Avebury Cove Eads, TN 38028 Ph 901-290-5090 Fx 901-290-5091

website: www.airsolutions.us

## LAB POWDER BOOTH



**PLAN VIEW** 



FRONT ELEVATION



RIGHT ELEVATION